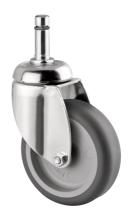

## **AGILA** 2470PJ0075B10-11x31

EAN 4031582403763

Swivel castor, housing made of pressed steel, bright zinc plated, blue passivated, double ball bearing swivel head, stem with circlip. Wheel centre made of Polypropylene, Tread: TENTEprene (thermoplastic rubber), grey non-marking, plain bearing

Picture may differ from original product