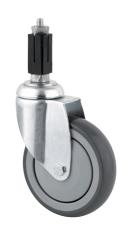

# 2470UAP125R47-32-35

EAN 4031582325737

Swivel castor, housing made of pressed steel, bright zinc plated, blue passivated, double ball bearing swivel head, wheel axle with nut, expanding fitting (square). Wheel centre made of Polyamide, Tread: Polyurethane, precision ball bearing, with threadguards Please indicate required tube innerdiameter when ordering.

Picture may differ from original product