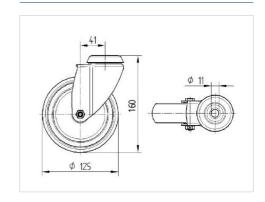

#### **Technical Data**

| Wheel diameter         | 125 mm         |
|------------------------|----------------|
| Wheel width            | 32 mm          |
| Expanding fitting-Ø    | 32 - 35 mm     |
| Offset                 | 41 mm          |
| Swivel Interference    | 207 mm         |
| Overall height         | 163 mm         |
| Temperature            | - 10 / + 40 °C |
| Standard               | EN_12530       |
| Weight                 | 0.931 kg       |
| Swivel Radius          | 103.5 mm       |
| Hardness of tread      | Shore D 40     |
| Load capacity          | 100 kg         |
| Load capacity (static) | 200 kg         |

#### **Dimensions**