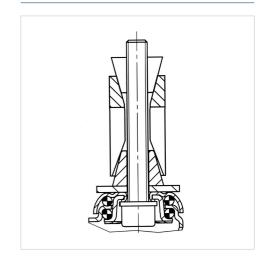

Technical Data**

| Wheel diameter         | 125 mm         |
|------------------------|----------------|
| Wheel width            | 32 mm          |
| Expanding fitting-Ø    | 32 - 35 mm     |
| Offset                 | 41 mm          |
| Swivel Interference    | 207 mm         |
| Overall height         | 163 mm         |
| Temperature            | - 10 / + 40 °C |
| Standard               | EN_12530       |
| Weight                 | 0.931 kg       |
| Swivel Radius          | 103.5 mm       |
| Hardness of tread      | Shore D 40     |
| Load capacity          | 100 kg         |
| Load capacity (static) | 200 kg         |

### Advantages at a glance

| • • • 0 0 |
|-----------|
| • • • 0 0 |
| • • • • 0 |
| • • • 0 0 |
|           |

#### **Dimensions**



## **Structure & Mounting**