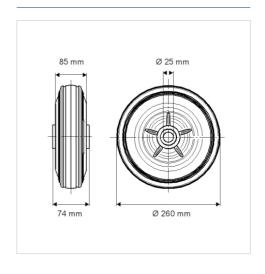

#### **Technical Data**

| Wheel diameter         | 260 mm     |
|------------------------|------------|
| Wheel width            | 85 mm      |
| Axle Hole-Ø            | 25 mm      |
| Hub length             | 74 mm      |
| Weight                 | 1.04 kg    |
| Hardness of tread      | Shore A 55 |
| Load capacity          | 150 kg     |
| Load capacity (static) | 150 kg     |

#### **Dimensions**