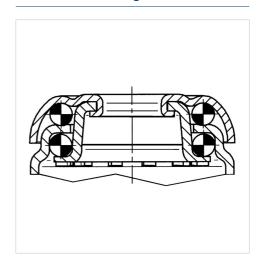

## 2470DIK050P30-11

EAN 4031582010091

Swivel castor, housing made of pressed steel, bright zinc plated, blue passivated, double ball bearing swivel head, wheel axle with nut, bolt hole. Wheel centre made of pressed steel, Tread: solid rubber, grey non-marking, with threadguards, cone ball bearing Castors can be mounted with standard screws of any length.

### **Structure & Mounting**