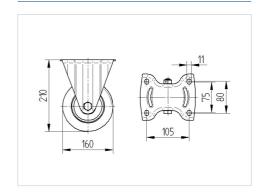

#### **Technical Data**

| Wheel diameter         | 160 mm         |
|------------------------|----------------|
| Wheel width            | 50 mm          |
| Castor width           | 115 mm         |
| Size of Plate          | 137 x 115,0 mm |
| Plate hole centres     | 105 x 80/75 mm |
| Plate hole             | 11 mm          |
| Dome-Ø                 | 115 mm         |
| Overall height         | 210 mm         |
| Temperature            | - 10 / + 60 °C |
| Standard               | EN_12532       |
| Weight                 | 2.081 kg       |
| Hardness of tread      | Shore A 92     |
| Load capacity          | 600 kg         |
| Load capacity (static) | 1200 kg        |

#### **Dimensions**