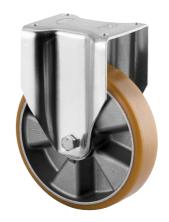

### 3648ITP160P63 Flat

EAN 4031582337396

Fixed castor, Fork made of heavy pressed steel, bright zinc plated, blue passivated, wheel axle with nut, plate fitting.

Wheel centre made of Aluminium, Tread: Polyurethane, casted, precision ball bearing  $\,$ 

Picture may differ from original product