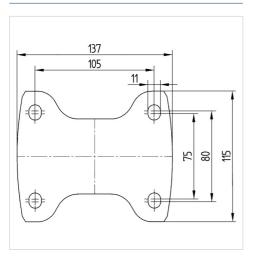

#### **Technical Data**

| Wheel diameter         | 160 mm         |
|------------------------|----------------|
| Wheel width            | 50 mm          |
| Castor width           | 115 mm         |
| Size of Plate          | 137 x 115,0 mm |
| Plate hole centres     | 105 x 80/75 mm |
| Plate hole             | 11 mm          |
| Dome-Ø                 | 115 mm         |
| Overall height         | 210 mm         |
| Temperature            | - 10 / + 60 °C |
| Standard               | EN_12532       |
| Weight                 | 2.081 kg       |
| Hardness of tread      | Shore A 92     |
| Load capacity          | 600 kg         |
| Load capacity (static) | 1200 kg        |

#### **Dimensions**