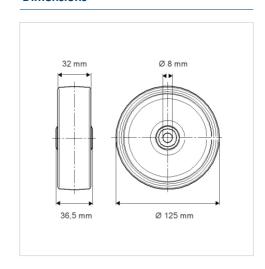

#### **Technical Data**

| Wheel diameter         | 125 mm         |
|------------------------|----------------|
| Wheel width            | 32 mm          |
| Axle Hole-Ø            | 8.3 mm         |
| Hub length             | 36.5 mm        |
| Temperature            | - 20 / + 60 °C |
| Standard               | EN_12530       |
| Weight                 | 0.385 kg       |
| Hardness of tread      | Shore A 80     |
| Load capacity          | 100 kg         |
| Load capacity (static) | 200 kg         |

#### **Dimensions**