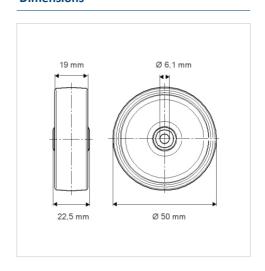

#### **Technical Data**

| Wheel diameter         | 50 mm          |
|------------------------|----------------|
| Wheel width            | 19 mm          |
| Axle Hole-Ø            | 6.1 mm         |
| Hub length             | 22.5 mm        |
| Temperature            | - 20 / + 85 °C |
| Standard               | EN_12530       |
| Weight                 | 0.086 kg       |
| Hardness of tread      | Shore A 80     |
| Load capacity          | 40 kg          |
| Load capacity (static) | 80 kg          |

#### **Dimensions**