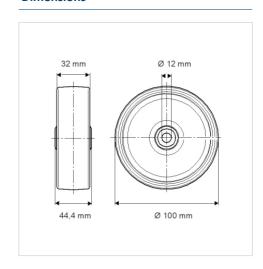

## **Technical Data**

| Wheel diameter         | 100 mm         |
|------------------------|----------------|
| Wheel width            | 32 mm          |
| Axle Hole-Ø            | 12 mm          |
| Hub length             | 44.4 mm        |
| Temperature            | - 20 / + 60 °C |
| Standard               | EN_12532       |
| Weight                 | 0.171 kg       |
| Hardness of tread      | Shore A 87     |
| Load capacity          | 80 kg          |
| Load capacity (static) | 160 kg         |

## **Dimensions**