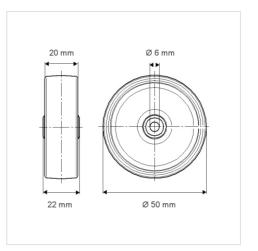

## Dimensions

## **Technical Data**

| Wheel diameter         | 50 mm          |
|------------------------|----------------|
| Wheel width            | 20 mm          |
| Axle Hole-Ø            | 6 mm           |
| Hub length             | 22 mm          |
| Temperature            | - 25 / + 80 °C |
| Standard               | EN_12530       |
| Weight                 | 0.066 kg       |
| Hardness of tread      | Shore D 42     |
| Load capacity          | 50 kg          |
| Load capacity (static) | 100 kg         |