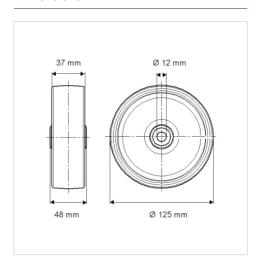

## **Technical Data**

| Wheel diameter         | 125 mm         |
|------------------------|----------------|
| Wheel width            | 37 mm          |
| Axle Hole-Ø            | 12 mm          |
| Hub length             | 48 mm          |
| Temperature            | - 20 / + 60 °C |
| Standard               | EN_12532       |
| Weight                 | 0.473 kg       |
| Hardness of tread      | Shore A 80     |
| Load capacity          | 100 kg         |
| Load capacity (static) | 200 kg         |

## **Dimensions**