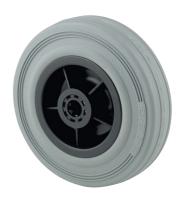

## **PURETECH**

PIR125x37-Ø12 HL48

EAN 4031582320350

Wheel centre made of Polypropylene, Tread: solid rubber, grey non-marking, roller bearing

Picture may differ from original product