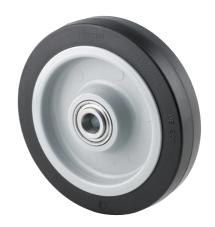

## UEP160x46-Ø20

EAN 4031582323245

Wheel centre made of Polyamide, Tread: elastic-tyre, black, precision ball bearing

Picture may differ from original product