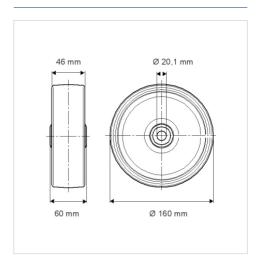

#### **Technical Data**

| Wheel diameter         | 160 mm         |
|------------------------|----------------|
| Wheel width            | 46 mm          |
| Axle Hole-Ø            | 20.1 mm        |
| Hub length             | 60 mm          |
| Temperature            | - 20 / + 80 °C |
| Standard               | EN_12532       |
| Weight                 | 0.914 kg       |
| Hardness of tread      | Shore A 63     |
| Load capacity          | 300 kg         |
| Load capacity (static) | 600 kg         |

#### **Dimensions**