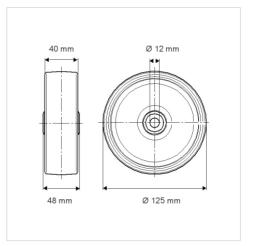

## Dimensions

## **Technical Data**

| Wheel diameter         | 125 mm         |
|------------------------|----------------|
| Wheel width            | 40 mm          |
| Axle Hole-Ø            | 12 mm          |
| Hub length             | 48 mm          |
| Temperature            | - 20 / + 60 °C |
| Standard               | EN_12532       |
| Weight                 | 0.207 kg       |
| Hardness of tread      | Shore D 65     |
| Load capacity          | 200 kg         |
| Load capacity (static) | 400 kg         |