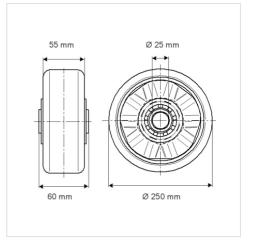

## Dimensions

## **Technical Data**

| Wheel diameter         | 250 mm         |
|------------------------|----------------|
| Wheel width            | 55 mm          |
| Axle Hole-Ø            | 25 mm          |
| Hub length             | 60 mm          |
| Temperature            | - 10 / + 60 °C |
| Standard               | EN_12532       |
| Weight                 | 2.316 kg       |
| Hardness of tread      | Shore A 92     |
| Load capacity          | 1000 kg        |
| Load capacity (static) | 2000 kg        |