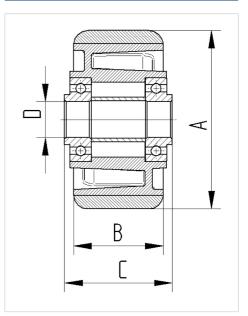

EAN 4031582319934

Wheel centre made of Aluminium, Tread: Polyurethane, casted, precision ball bearing





Picture may differ from original product

## Dimensions

## **Technical Data**

| Wheel diameter         | 250 mm         |
|------------------------|----------------|
| Wheel width            | 55 mm          |
| Axle Hole-Ø            | 25 mm          |
| Hub length             | 60 mm          |
| Temperature            | - 10 / + 60 °C |
| Standard               | EN_12532       |
| Weight                 | 2.316 kg       |
| Hardness of tread      | Shore A 92     |
| Load capacity          | 1000 kg        |
| Load capacity (static) | 2000 kg        |



## **Structure & Mounting**



## Advantages at a glance

| Roll performance     | • • • 0 0                               |
|----------------------|-----------------------------------------|
| Movement noise       |                                         |
| Attrition            | $\bullet \bullet \bullet \bullet \circ$ |
| Corrosion resistance | $\bullet \bullet \bullet \circ \circ$   |