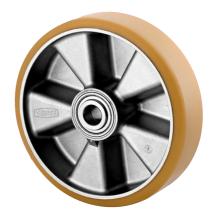

EAN 4031582319934

Wheel centre made of Aluminium, Tread: Polyurethane, casted, precision ball bearing

Picture may differ from original product

## **Technical Data**

| Wheel diameter         | 250 mm         |
|------------------------|----------------|
| Wheel width            | 55 mm          |
| Axle Hole-Ø            | 25 mm          |
| Hub length             | 60 mm          |
| Temperature            | - 10 / + 60 °C |
| Standard               | EN_12532       |
| Weight                 | 2.316 kg       |
| Hardness of tread      | Shore A 92     |
| Load capacity          | 1000 kg        |
| Load capacity (static) | 2000 kg        |