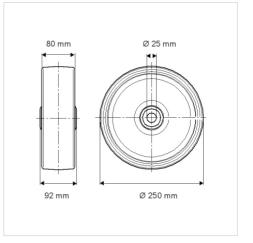

## Dimensions

## **Technical Data**

| Wheel diameter         | 250 mm         |
|------------------------|----------------|
| Wheel width            | 80 mm          |
| Axle Hole-Ø            | 25 mm          |
| Hub length             | 92 mm          |
| Temperature            | - 10 / + 60 °C |
| Standard               | EN_12533       |
| Weight                 | 9.314 kg       |
| Hardness of tread      | Shore A 92     |
| Load capacity          | 1800 kg        |
| Load capacity (static) | 3600 kg        |