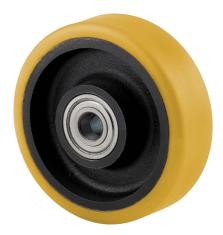

EAN 4031582319415

Wheel centre made of cast iron, Tread: Polyurethane, casted, precision ball bearing

Picture may differ from original product