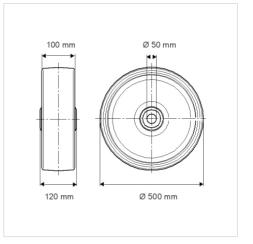

## Dimensions

## **Technical Data**

| Wheel diameter         | 500 mm         |
|------------------------|----------------|
| Wheel width            | 100 mm         |
| Axle Hole-Ø            | 50 mm          |
| Hub length             | 120 mm         |
| Temperature            | - 10 / + 60 °C |
| Standard               | EN_12533       |
| Weight                 | 50.507 kg      |
| Hardness of tread      | Shore A 92     |
| Load capacity          | 4000 kg        |
| Load capacity (static) | 8000 kg        |