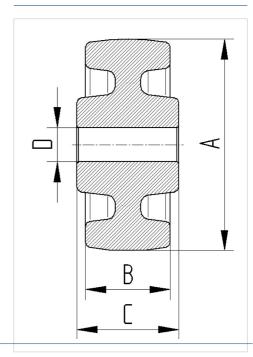

er from original product

### **Technical Data**

| Wheel diameter         | 125 mm         |
|------------------------|----------------|
| Wheel width            | 50 mm          |
| Axle Hole-Ø            | 15 mm          |
| Hub length             | 60 mm          |
| Temperature            | - 40 / + 80 °C |
| Standard               | EN_12533       |
| Weight                 | 0.536 kg       |
| Hardness of tread      | Shore D 75     |
| Load capacity          | 700 kg         |
| Load capacity (static) | 1400 kg        |

#### **Dimensions**



## Advantages at a glance

| Roll performance     | • • • 0 0 |
|----------------------|-----------|
| Movement noise       | • • • 0 0 |
| Attrition            | • • • •   |
| Corrosion resistance | • • • 0 0 |

## **Structure & Mounting**