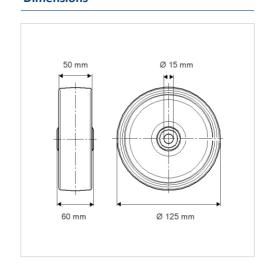

### **Technical Data**

| Wheel diameter         | 125 mm         |
|------------------------|----------------|
| Wheel width            | 50 mm          |
| Axle Hole-Ø            | 15 mm          |
| Hub length             | 60 mm          |
| Temperature            | - 40 / + 80 °C |
| Standard               | EN_12533       |
| Weight                 | 0.536 kg       |
| Hardness of tread      | Shore D 75     |
| Load capacity          | 700 kg         |
| Load capacity (static) | 1400 kg        |

#### **Dimensions**