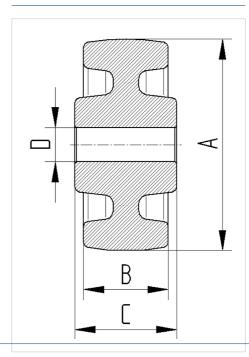

er from original product

### **Technical Data**

| Wheel diameter         | 160 mm         |
|------------------------|----------------|
| Wheel width            | 50 mm          |
| Axle Hole-Ø            | 20 mm          |
| Hub length             | 60 mm          |
| Temperature            | - 40 / + 80 °C |
| Standard               | EN_12533       |
| Weight                 | 0.876 kg       |
| Hardness of tread      | Shore D 75     |
| Load capacity          | 850 kg         |
| Load capacity (static) | 1700 kg        |

#### **Dimensions**



## Advantages at a glance

| Roll performance     | • • • 0 0 |
|----------------------|-----------|
| Movement noise       | • • • 0 0 |
| Attrition            | • • • •   |
| Corrosion resistance | • • • 0 0 |

## **Structure & Mounting**