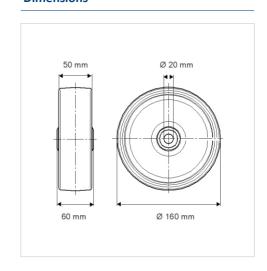

### **Technical Data**

| Wheel diameter         | 160 mm         |
|------------------------|----------------|
| Wheel width            | 50 mm          |
| Axle Hole-Ø            | 20 mm          |
| Hub length             | 60 mm          |
| Temperature            | - 40 / + 80 °C |
| Standard               | EN_12533       |
| Weight                 | 0.876 kg       |
| Hardness of tread      | Shore D 75     |
| Load capacity          | 850 kg         |
| Load capacity (static) | 1700 kg        |

#### **Dimensions**