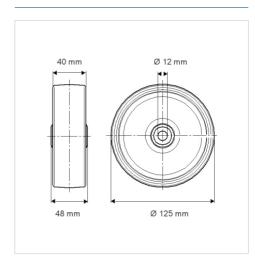

#### **Technical Data**

| Wheel diameter         | 125 mm         |
|------------------------|----------------|
| Wheel width            | 40 mm          |
| Axle Hole-Ø            | 12 mm          |
| Hub length             | 48 mm          |
| Temperature            | - 20 / + 60 °C |
| Standard               | EN_12532       |
| Weight                 | 0.204 kg       |
| Hardness of tread      | Shore D 65     |
| Load capacity          | 200 kg         |
| Load capacity (static) | 400 kg         |

#### **Dimensions**