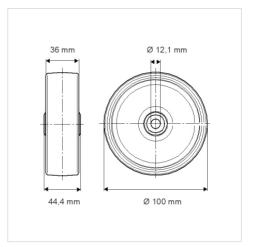

## Dimensions

## **Technical Data**

| Wheel diameter         | 100 mm         |
|------------------------|----------------|
| Wheel width            | 36 mm          |
| Axle Hole-Ø            | 12 mm          |
| Hub length             | 44.4 mm        |
| Temperature            | - 20 / + 60 °C |
| Standard               | EN_12532       |
| Weight                 | 0.105 kg       |
| Hardness of tread      | Shore D 65     |
| Load capacity          | 160 kg         |
| Load capacity (static) | 320 kg         |