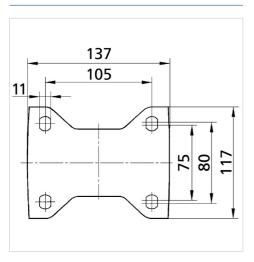

#### **Technical Data**

| Wheel diameter         | 125 mm         |
|------------------------|----------------|
| Wheel width            | 50 mm          |
| Castor width           | 117 mm         |
| Size of Plate          | 137 x 117 mm   |
| Plate hole centres     | 105 x 80/75 mm |
| Plate hole             | 11 mm          |
| Overall height         | 164 mm         |
| Temperature            | - 10 / + 60 °C |
| Standard               | EN_12532       |
| Weight                 | 1.751 kg       |
| Hardness of tread      | Shore A 92     |
| Load capacity          | 500 kg         |
| Load capacity (static) | 1000 kg        |

#### **Dimensions**