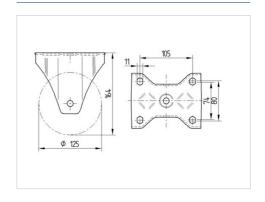

#### **Technical Data**

| Wheel diameter         | 125 mm         |
|------------------------|----------------|
| Wheel width            | 50 mm          |
| Castor width           | 117 mm         |
| Size of Plate          | 137 x 117 mm   |
| Plate hole centres     | 105 x 80/75 mm |
| Plate hole             | 11 mm          |
| Overall height         | 164 mm         |
| Temperature            | - 10 / + 60 °C |
| Standard               | EN_12532       |
| Weight                 | 1.751 kg       |
| Hardness of tread      | Shore A 92     |
| Load capacity          | 500 kg         |
| Load capacity (static) | 1000 kg        |

#### **Dimensions**