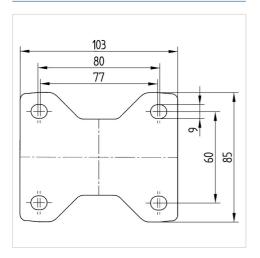

### Dimensions

## **Technical Data**

| Wheel diameter         | 100 mm         |
|------------------------|----------------|
| Wheel width            | 34 mm          |
| Castor width           | 85 mm          |
| Size of Plate          | 103 x 85 mm    |
| Plate hole centres     | 80/77 x 60 mm  |
| Plate hole             | 9 mm           |
| Overall height         | 128 mm         |
| Temperature            | - 20 / + 80 °C |
| Standard               | EN_12532       |
| Weight                 | 0.485 kg       |
| Hardness of tread      | Shore A 63     |
| Load capacity          | 160 kg         |
| Load capacity (static) | 320 kg         |