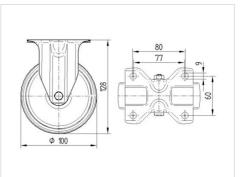

### Dimensions

## **Technical Data**

| Wheel diameter         | 100 mm         |
|------------------------|----------------|
| Wheel width            | 34 mm          |
| Castor width           | 85 mm          |
| Size of Plate          | 103 x 85 mm    |
| Plate hole centres     | 80/77 x 60 mm  |
| Plate hole             | 9 mm           |
| Overall height         | 128 mm         |
| Temperature            | - 20 / + 80 °C |
| Standard               | EN_12532       |
| Weight                 | 0.485 kg       |
| Hardness of tread      | Shore A 63     |
| Load capacity          | 160 kg         |
| Load capacity (static) | 320 kg         |