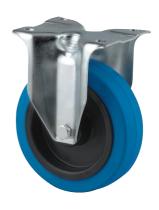

# ALPHA 3478UFR100P62 blue

EAN 4031582306958

Fixed castor, Fork made of pressed steel, bright zinc plated, blue passivated, wheel axle with nut, plate fitting. Wheel centre made of Polyamide, Tread: elastic-tyre, non-marking, roller bearing

Picture may differ from original product