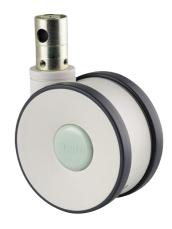

# **LINEA** 5944UAP150R36-32S27 safety OH155

EAN 4031582412765

Swivel castor with central, total lock and central directional lock, housing made of Polyamide, precision ball bearing in swivel head. Swivel castor with automatic locking system, stem with cam hole for profile bars, short version. Wheel centre made of Polyamide, Tread: Polyurethane, precision ball bearing