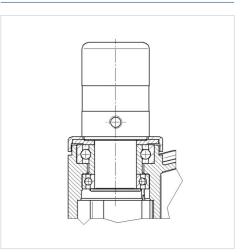

rference    | 254 mm          |
| Overall height         | 155 mm          |
| Temperature            | - 10 / + 40 °C  |
| Standard               | similar_EN12531 |
| Weight                 | 1.115 kg        |
| Swivel Radius          | 122.5 mm        |
| Load capacity          | 150 kg          |
| Load capacity (static) | 450 kg          |
|                        |                 |

### Advantages at a glance

| Roll performance     |                                            |
|----------------------|--------------------------------------------|
| Movement noise       |                                            |
| Attrition            | $\bullet \bullet \bullet \bullet \circ$    |
| Corrosion resistance | $\bullet \bullet \bullet \bullet \bigcirc$ |



### Structure & Mounting