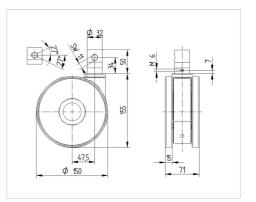

### Dimensions

| Wheel diameter         | 150 mm          |
|------------------------|-----------------|
| Wheel width            | 15 mm           |
| Castor width           | 71 mm           |
| Bolt-Ø                 | 32 mm           |
| Bolt length            | 50 mm           |
| Offset                 | 47.5 mm         |
| Swivel Interference    | 254 mm          |
| Overall height         | 155 mm          |
| Temperature            | - 10 / + 40 °C  |
| Standard               | similar_EN12531 |
| Weight                 | 1.115 kg        |
| Swivel Radius          | 122.5 mm        |
| Load capacity          | 150 kg          |
| Load capacity (static) | 450 kg          |
|                        |                 |