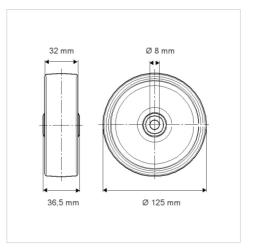

## Dimensions

## **Technical Data**

| Wheel diameter         | 125 mm         |
|------------------------|----------------|
| Wheel width            | 32 mm          |
| Axle Hole-Ø            | 8.3 mm         |
| Hub length             | 36.5 mm        |
| Temperature            | - 20 / + 60 °C |
| Standard               | EN_12530       |
| Weight                 | 0.385 kg       |
| Hardness of tread      | Shore A 80     |
| Load capacity          | 100 kg         |
| Load capacity (static) | 200 kg         |