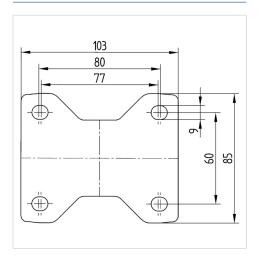

### Dimensions

## **Technical Data**

| Wheel diameter          | 4.92 in             |
|-------------------------|---------------------|
| Wheel width             | 1.57 in             |
| Plate size              | 4.06 x 3.35 in      |
| Plate hole centers      | 3.15/3.03 x 2.36 in |
| Plate hole              | 0.35 in             |
| Overall height          | 6.10 in             |
| Temperature             | -4/+140 °F          |
| Standard                | EN 12532            |
| Weight                  | 1.182 lbs           |
| Hardness of tread       | Shore D 65          |
| Load capacity (dynamic) | 440 lbs             |
| Load capacity (static)  | 880 lbs             |
|                         |                     |