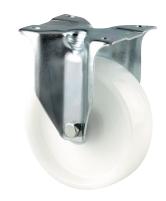

# ALPHA 3478POO125P62 white

EAN 4031582406672

Fixed caster, Fork made of pressed steel, bright zinc plated, blue passivated, wheel axle with nut, plate fitting. Wheel center made of Polypropylene, plain bearing

Picture may differ from original product