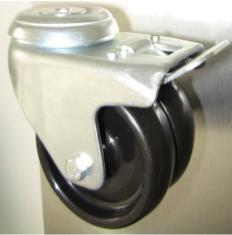

## **AGILA TWIN** 2977P0075P30-10,3

EAN 4031582428247

Swivel caster with total lock, trailing end of caster, housing made of pressed steel, bright zinc plated, blue passivated, double ball bearing swivel head, wheel axle with nut Wheel center made of Polypropylene, plain bearing

Picture may differ from original product