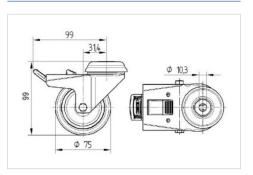

## **Structure & Mounting**

| Wheel diameter          | 2.95 in |
|-------------------------|---------|
| Wheel width             | 0.98 in |
| Center hole             | 0.39 in |
| Offset                  | 1.24 in |
| Swivel Interference     | 7.80 in |
| Overall height          | 3.90 in |
| Load capacity (dynamic) | 220 lbs |
| Load capacity (static)  | 440 lbs |