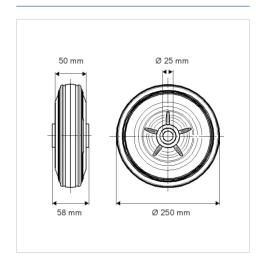

#### **Technical Data**

| Wheel diameter          | 9.84 in        |
|-------------------------|----------------|
| Wheel width             | 1.97 in        |
| Axle Hole-Ø             | 0.98 in        |
| Hub length              | 2.28 in        |
| Temperature             | - 4 / + 140 °F |
| Standard                | EN 12532       |
| Weight                  | 6.332 lbs      |
| Hardness of tread       | Shore A 85     |
| Load capacity (dynamic) | 450 lbs        |
| Load capacity (static)  | 905 lbs        |

#### **Dimensions**