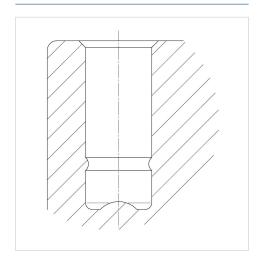

|                                                |
| Temperature                                     | - 4 / + 140 °F                                 |
| Temperature<br>Standard                         | - 4 / + 140 °F<br>EN 12529                     |
| •                                               | •                                              |
| Standard                                        | EN 12529                                       |
| Standard<br>Weight                              | EN 12529<br>0.137 lbs                          |
| Standard Weight Swivel Radius                   | EN 12529<br>0.137 lbs<br>2.05 in               |
| Standard Weight Swivel Radius Hardness of tread | EN 12529<br>0.137 lbs<br>2.05 in<br>Shore D 65 |

### **Structure & Mounting**



## Advantages at a glance

| Roll performance     | • • • 0 0 |
|----------------------|-----------|
| Movement noise       | • • • 0 0 |
| Attrition            | • • • 0 0 |
| Corrosion resistance | • • • 0 0 |