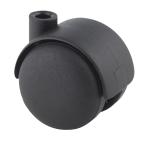

# AA23POI050L51-10

EAN 4031582413038

Swivel caster with intermittend brake, housing made of Polypropylene, with blind hole fitting. Wheel center made of Polypropylene, plain bearing

Picture may differ from original product