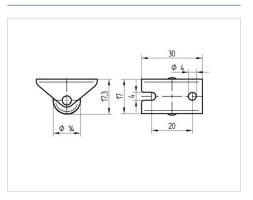

## Dimensions

## **Technical Data**

| Wheel diameter          | 0.55 in        |
|-------------------------|----------------|
| Wheel width             | 0.55 in        |
| Caster width            | 0.79 in        |
| Plate size              | 1.18 x 0.67 in |
| Plate hole centers      | 0.79 in        |
| Plate hole              | 0.16 in        |
| Dome-Ø                  | 0.79 in        |
| Overall height          | 0.67 in        |
| Temperature             | -4/+140 °F     |
| Standard                | EN 12528       |
| Weight                  | 0.024 lbs      |
| Hardness of tread       | Shore D 65     |
| Load capacity (dynamic) | 55 lbs         |
| Load capacity (static)  | 110 lbs        |