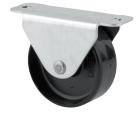

EAN 4031582030044

Fixed caster, Fork made of pressed steel, bright zinc plated, blue passivated, axle riveted, plate fitting. Wheel center made of Polyamide, plain bearing

Picture may differ from original product