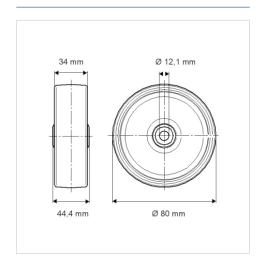

## **Technical Data**

| Wheel diameter          | 3.15 in        |
|-------------------------|----------------|
| Wheel width             | 1.34 in        |
| Axle Hole-Ø             | 0.47 in        |
| Hub length              | 1.75 in        |
| Temperature             | - 4 / + 140 °F |
| Standard                | EN 12532       |
| Weight                  | 0.141 lbs      |
| Hardness of tread       | Shore D 65     |
| Load capacity (dynamic) | 275 lbs        |
| Load capacity (static)  | 550 lbs        |

## **Dimensions**