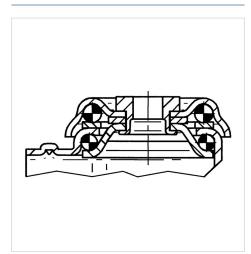

|
| Swivel Interference     | 7.80 in    |
| Overall height          | 3.90 in    |
| Temperature             | -4/+185 °F |
| Standard                | EN 12530   |
| Weight                  | 1.916 lbs  |
| Swivel Radius           | 3.90 in    |
| Hardness of tread       | Shore A 80 |
| Load capacity (dynamic) | 220 lbs    |
| Load capacity (static)  | 440 lbs    |
|                         |            |

## Advantages at a glance

| Roll performance     | $\bullet \bullet \bullet \circ \circ$ |
|----------------------|---------------------------------------|
| Movement noise       |                                       |
| Attrition            | $\bullet \bullet \bullet \circ \circ$ |
| Corrosion resistance | $\bullet \bullet \bullet \circ \circ$ |



## **Structure & Mounting**