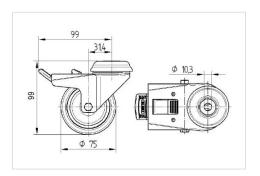

## Dimensions

| Wheel diameter          | 2.95 in    |
|-------------------------|------------|
| Wheel width             | 0.98 in    |
| Caster width            | 2.80 in    |
| Center hole             | 0.41 in    |
| Dome-Ø                  | 2.56 in    |
| Offset                  | 1.23 in    |
| Swivel Interference     | 7.80 in    |
| Overall height          | 3.90 in    |
| Temperature             | -4/+185 °F |
| Standard                | EN 12530   |
| Weight                  | 1.916 lbs  |
| Swivel Radius           | 3.90 in    |
| Hardness of tread       | Shore A 80 |
| Load capacity (dynamic) | 220 lbs    |
| Load capacity (static)  | 440 lbs    |
|                         |            |