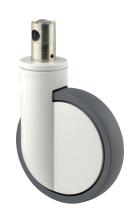

### 2044UAP125R36-32S30 4xM6

EAN 4031582300178

Swivel Caster with central, total or directional lock, Frame made of pressed steel, precision ball bearing in swivel head and wheel, housing cover made of synthetic plastic, stem with cam hole for profile bars, short version. Wheel center made of Polyamide, Tread: Polyurethane, precision ball bearing

Hint: TÜV Süd certified product.

Picture may differ from original product