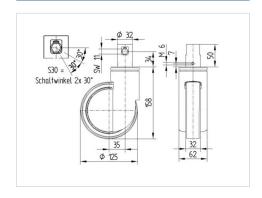

#### **Technical Data**

| Wheel diameter          | 4.92 in        |
|-------------------------|----------------|
| Wheel width             | 1.26 in        |
| Caster width            | 2.44 in        |
| Bolt-Ø                  | 1.26 in        |
| Bolt length             | 2.01 in        |
| Dome-Ø                  | 2.44 in        |
| Offset                  | 1.38 in        |
| Swivel Interference     | 7.68 in        |
| Overall height          | 6.22 in        |
| Temperature             | - 13 / - 13 °F |
| Standard                | EN 12531       |
| Weight                  | 2.152 lbs      |
| Swivel Radius           | 3.84 in        |
| Hardness of tread       | Shore D 42     |
| Load capacity (dynamic) | 330 lbs        |
| Load capacity (static)  | 990 lbs        |

#### **Dimensions**