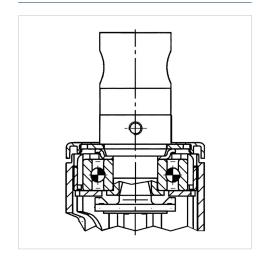

| Caster width            | 2.44 in        |
| Bolt-Ø                  | 1.26 in        |
| Bolt length             | 2.01 in        |
| Dome-Ø                  | 2.44 in        |
| Offset                  | 1.38 in        |
| Swivel Interference     | 7.68 in        |
| Overall height          | 6.22 in        |
| Temperature             | - 13 / - 13 °F |
| Standard                | EN 12531       |
| Weight                  | 2.152 lbs      |
| Swivel Radius           | 3.84 in        |
| Hardness of tread       | Shore D 42     |
| Load capacity (dynamic) | 330 lbs        |
| Load capacity (static)  | 990 lbs        |

#### Advantages at a glance

| • • • 0 0 |
|-----------|
| • • • 0 0 |
| • • • • 0 |
| • • • 0 0 |
|           |

#### **Dimensions**



#### **Structure & Mounting**



# **INTEGRAL**

## 2044UAP125R36-32S30 4xM6

EAN 4031582300178

#### **Structure & Mounting**