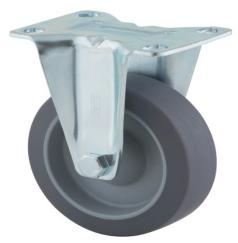

## 2678PJP4x1.25P52-95x70

EAN 4031582434804

Fixed caster, Fork made of pressed steel, bright zinc plated, blue passivated

Wheel center made of Polypropylene, Tread: TENTEprene (thermoplastic rubber), grey non-marking, precision ball bearing

Picture may differ from original product