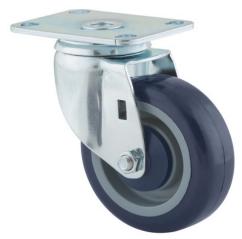

### 2670PAP4x1.25P52-95x70

EAN 4031582434958

Swivel caster, housing made of pressed steel, bright zinc plated, blue passivated, double ball bearing swivel head Wheel center made of Polypropylene, Tread: Polyurethane, precision ball bearing

Picture may differ from original product