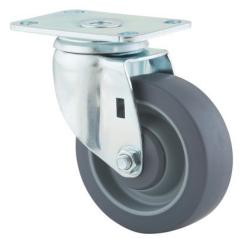

## 2670PJP5x1.25P52-95x70

EAN 4031582435047

Swivel caster, housing made of pressed steel, bright zinc plated, blue passivated, double ball bearing swivel head Wheel center made of Polypropylene, Tread: TENTEprene (thermoplastic rubber), grey non-marking, precision ball bearing

Picture may differ from original product