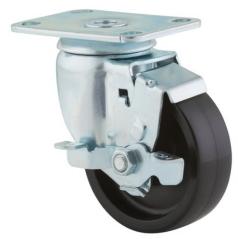

### 267FPOO3.5x1.25P52-95x70

EAN 4031582435177

Swivel castor with Butterfly wheel brake, housing made of pressed steel, bright zinc plated, blue passivated, double ball bearing swivel head Wheel center made of Polypropylene, plain bearing

Picture may differ from original product