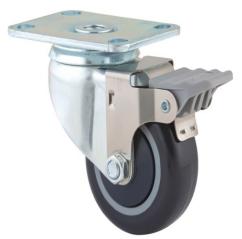

### 2675PAP3x1.25P52-95x70

EAN 4031582435559

Swivel caster with wheel brake, housing made of pressed steel, bright zinc plated, blue passivated, double ball bearing swivel head Wheel center made of Polypropylene, Tread: Polyurethane, precision ball bearing

Picture may differ from original product

# **AGILA**

2675PAP3x1.25P52-95x70

EAN 4031582435559