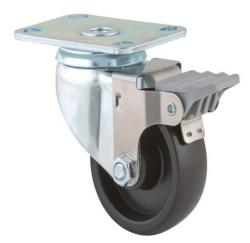

### 2675POO3.5x1.25P52-95x70

EAN 4031582435597

Swivel caster with wheel brake, housing made of pressed steel, bright zinc plated, blue passivated, double ball bearing swivel head Wheel center made of Polypropylene, plain bearing

Picture may differ from original product