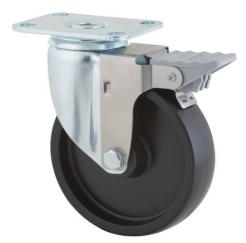

### 2675POO4x1.25P52-95x70

EAN 4031582435702

Swivel caster with wheel brake, housing made of pressed steel, bright zinc plated, blue passivated, double ball bearing swivel head Wheel center made of Polypropylene, plain bearing

Picture may differ from original product