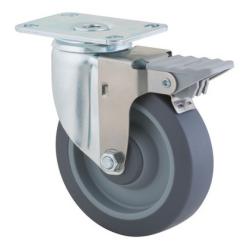

### 2675PJP4x1.25P52-95x70

EAN 4031582435726

Swivel caster with wheel brake, housing made of pressed steel, bright zinc plated, blue passivated, double ball bearing swivel head Wheel center made of Polypropylene, Tread: TENTEprene (thermoplastic rubber), grey non-marking, precision ball bearing

Picture may differ from original product