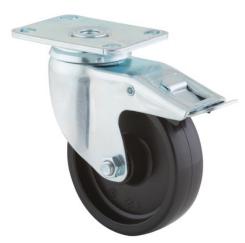

## 2677POO4x1.25P52-95x70

EAN 4031582435788

Swivel caster with total lock, trailing end of caster, housing made of pressed steel, bright zinc plated, blue passivated, double ball bearing swivel head Wheel center made of Polypropylene, plain bearing

Picture may differ from original product

#### **Technical Data**

| Wheel diameter          | 4 in           |
|-------------------------|----------------|
| Wheel width             | 1.25 in        |
| Plate size              | 3.74 x 2.76 in |
| Plate hole centers      | 1.75 x 3.00 in |
| Plate hole              | 0.43 in        |
| Offset                  | 1.50 in        |
| Swivel Interference     | 9.29 in        |
| Axle Hole-Ø             | 0.39 in        |
| Hub length              | 1.61 in        |
| Overall height          | 5.16 in        |
| Standard                | ICWM           |
| Swivel Radius           | 4.65 in        |
| Hardness of tread       | Shore D 66     |
| Load capacity (dynamic) | 330 lbs        |
| Load capacity (static)  | 660 lbs        |