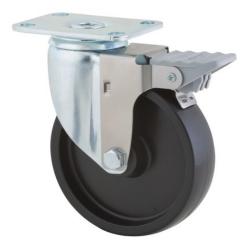

### 2675POO5x1.25P52-95x70

EAN 4031582435863

Swivel caster with wheel brake, housing made of pressed steel, bright zinc plated, blue passivated, double ball bearing swivel head Wheel center made of Polypropylene, plain bearing

Picture may differ from original product