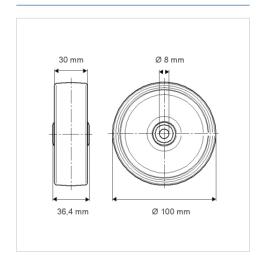

## **Technical Data**

| Wheel diameter          | 4 in       |
|-------------------------|------------|
| Wheel width             | 1.25 in    |
| Axle Hole-Ø             | 0.39 in    |
| Hub length              | 1.61 in    |
| Standard                | ICWM       |
| Hardness of tread       | Shore D 41 |
| Load capacity (dynamic) | 275 lbs    |
| Load capacity (static)  | 550 lbs    |

## **Dimensions**