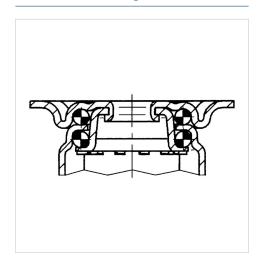

Wheel diameter          | 1.97 in                  |
|-------------------------|--------------------------|
| Wheel width             | 0.75 in                  |
| Plate size              | 2.36 x 2.36 in           |
| Plate hole centers      | 1.89/1.50 x 1.89/1.50 in |
| Plate hole              | 0.25 in                  |
| Offset                  | 0.94 in                  |
| Overall height          | 2.72 in                  |
| Temperature             | - 4 / + 140 °F           |
| Standard                | EN 12530                 |
| Weight                  | 0.423 lbs                |
| Hardness of tread       | Shore A 87               |
| Load capacity (dynamic) | 90 lbs                   |
| Load capacity (static)  | 175 lbs                  |

#### **Structure & Mounting**



### Advantages at a glance

| Roll performance     | • • • 0 0 |
|----------------------|-----------|
| Movement noise       | • • • 0 0 |
| Attrition            | • • • ○ ○ |
| Corrosion resistance | 00000     |

# **AGILA**

## 2475PJO050P40

EAN 4031582436396

### **Structure & Mounting**