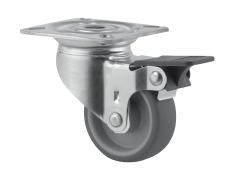

## 2475PJO050P40

EAN 4031582436396

Swivel caster with wheel brake, housing made of pressed steel, bright zinc plated, blue passivated, double ball bearing swivel head, plate fitting. Wheel center made of Polypropylene, Tread: TENTEprene (thermoplastic rubber), grey non-marking, plain bearing

Picture may differ from original product