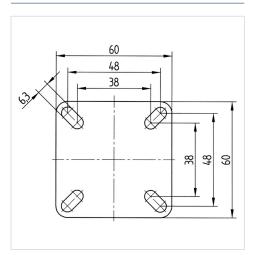

#### **Technical Data**

| Wheel diameter          | 1.97 in                  |
|-------------------------|--------------------------|
| Wheel width             | 0.75 in                  |
| Plate size              | 2.36 x 2.36 in           |
| Plate hole centers      | 1.89/1.50 x 1.89/1.50 in |
| Plate hole              | 0.25 in                  |
| Offset                  | 0.94 in                  |
| Overall height          | 2.72 in                  |
| Temperature             | - 4 / + 140 °F           |
| Standard                | EN 12530                 |
| Weight                  | 0.423 lbs                |
| Hardness of tread       | Shore A 87               |
| Load capacity (dynamic) | 90 lbs                   |
| Load capacity (static)  | 175 lbs                  |