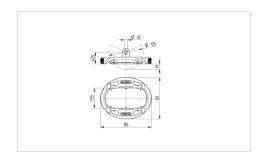

## **Technical Data**

| Temperature             | - 4 / + 140 °F |
|-------------------------|----------------|
| Weight                  | 1.190 lbs      |
| Suitable wheel sizes    | 4.92 in        |
| Length                  | 7.28 in        |
| Width                   | 5.94 in        |
| Ground clearance        | 0.79 in        |
| Hardness of rubber flap | A 75 Shore     |

## **Dimensions**