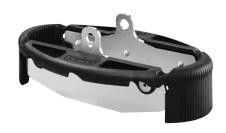

## Foot Protection Ø125

EAN 4031582439021

Flexible foot protection for maximum occupational safety; suitable for use with our 3640, 4680, 9650 and 9680 housing ranges, as fixed, swivel or locking castor models.

Picture may differ from original product