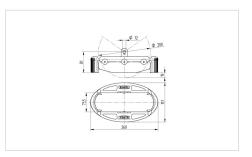

Dimensions

## **Technical Data**

| Temperature             | - 4 / + 140 °F |
|-------------------------|----------------|
| Weight                  | 1.653 lbs      |
| Suitable wheel sizes    | 7.87 in        |
| Length                  | 10.24 in       |
| Width                   | 5.94 in        |
| Ground clearance        | 0.79 in        |
| Hardness of rubber flap | A 75 Shore     |