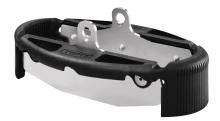

## Foot Protection Ø200

## EAN 4031582439045

Flexible foot protection for maximum occupational safety; suitable for use with our 3640, 4680, 9650 and 9680 housing ranges, as fixed, swivel or locking castor models.

Picture may differ from original product