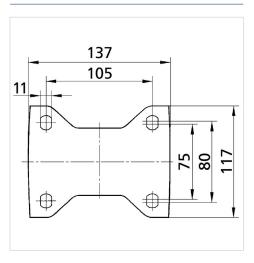

#### **Technical Data**

| Wheel diameter          | 9.84 in             |
|-------------------------|---------------------|
| Wheel width             | 2.17 in             |
| Caster width            | 4.61 in             |
| Plate size              | 5.39 x 4.61 in      |
| Plate hole centers      | 4.13 x 3.15/2.95 in |
| Plate hole              | 0.43 in             |
| Overall height          | 11.42 in            |
| Temperature             | + 14 / + 140 °F     |
| Standard                | EN 12532            |
| Weight                  | 8.261 lbs           |
| Hardness of tread       | Shore A 92          |
| Load capacity (dynamic) | 1765 lbs            |
| Load capacity (static)  | 3525 lbs            |

### **Structure & Mounting**