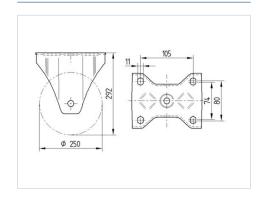

#### **Technical Data**

| Wheel diameter          | 9.84 in             |
|-------------------------|---------------------|
| Wheel width             | 2.17 in             |
| Caster width            | 4.61 in             |
| Plate size              | 5.39 x 4.61 in      |
| Plate hole centers      | 4.13 x 3.15/2.95 in |
| Plate hole              | 0.43 in             |
| Overall height          | 11.42 in            |
| Temperature             | + 14 / + 140 °F     |
| Standard                | EN 12532            |
| Weight                  | 8.261 lbs           |
| Hardness of tread       | Shore A 92          |
| Load capacity (dynamic) | 1765 lbs            |
| Load capacity (static)  | 3525 lbs            |

### **Dimensions**