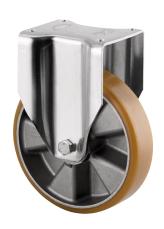

### 4688ITP250P63 Flat

EAN 4031582030532

Fixed caster, Fork made of heavy pressed steel, reinforced, bright zinc plated, blue passivated, wheel axle with nut, plate fitting.
Wheel center made of Aluminum, Tread: Polyurethane, casted, precision ball bearing

Picture may differ from original product