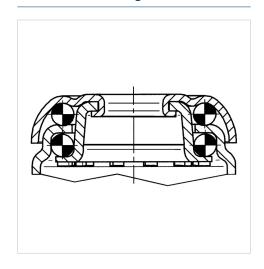

er hole             | 0.43 in        |
| Dome-Ø                  | 2.36 in        |
| Offset                  | 1.71 in        |
| Swivel Interference     | 10.31 in       |
| Overall height          | 5.31 in        |
| Temperature             | - 13 / - 13 °F |
| Standard                | EN 12530       |
| Weight                  | 1.757 lbs      |
| Swivel Radius           | 5.16 in        |
| Hardness of tread       | Shore D 42     |
| Load capacity (dynamic) | 220 lbs        |
| Load capacity (static)  | 440 lbs        |

## Advantages at a glance

| Roll performance     | • • • 0 0 |
|----------------------|-----------|
| Movement noise       | • • • 0 0 |
| Attrition            | • • • • • |
| Corrosion resistance | • • • 0 0 |

#### **Dimensions**



## **Structure & Mounting**