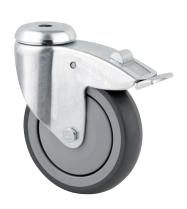

## 2477UAP100P30-11

EAN 4031582302219

Swivel caster with total lock, trailing end of caster, housing made of pressed steel, bright zinc plated, blue passivated, double ball bearing swivel head, wheel axle with nut, bolt hole. Wheel center made of Polyamide, Tread: Polyurethane, precision ball bearing, with threadguards casters can be mounted with standard screws; various length screws can be used.

Picture may differ from original product