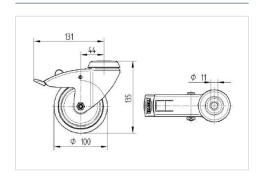

### **Technical Data**

| Wheel diameter          | 3.94 in        |
|-------------------------|----------------|
| Wheel width             | 1.26 in        |
| Caster width            | 2.36 in        |
| Center hole             | 0.43 in        |
| Dome-Ø                  | 2.36 in        |
| Offset                  | 1.71 in        |
| Swivel Interference     | 10.31 in       |
| Overall height          | 5.31 in        |
| Temperature             | - 13 / - 13 °F |
| Standard                | EN 12530       |
| Weight                  | 1.757 lbs      |
| Swivel Radius           | 5.16 in        |
| Hardness of tread       | Shore D 42     |
| Load capacity (dynamic) | 220 lbs        |
| Load capacity (static)  | 440 lbs        |

#### **Dimensions**