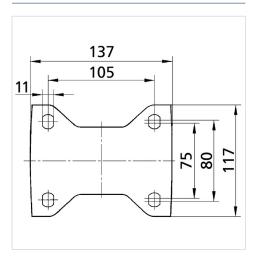

#### **Technical Data**

| Wheel diameter          | 4.92 in             |
|-------------------------|---------------------|
| Wheel width             | 1.97 in             |
| Caster width            | 4.61 in             |
| Plate size              | 5.39 x 4.61 in      |
| Plate hole centers      | 4.13 x 3.15/2.95 in |
| Plate hole              | 0.43 in             |
| Overall height          | 6.46 in             |
| Temperature             | - 22 / + 176 °F     |
| Standard                | EN 12532            |
| Weight                  | 3.289 lbs           |
| Hardness of tread       | Shore D 75          |
| Load capacity (dynamic) | 1545 lbs            |
| Load capacity (static)  | 3085 lbs            |

#### **Dimensions**