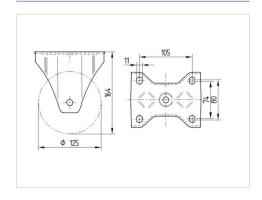

#### **Technical Data**

| Wheel diameter          | 4.92 in             |
|-------------------------|---------------------|
| Wheel width             | 1.97 in             |
| Caster width            | 4.61 in             |
| Plate size              | 5.39 x 4.61 in      |
| Plate hole centers      | 4.13 x 3.15/2.95 in |
| Plate hole              | 0.43 in             |
| Overall height          | 6.46 in             |
| Temperature             | - 22 / + 176 °F     |
| Standard                | EN 12532            |
| Weight                  | 3.289 lbs           |
| Hardness of tread       | Shore D 75          |
| Load capacity (dynamic) | 1545 lbs            |
| Load capacity (static)  | 3085 lbs            |

#### **Dimensions**