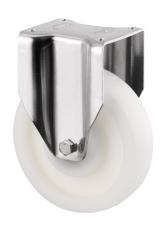

## 4688TOO125P63

EAN 4031582308297

Fixed caster, Fork made of heavy pressed steel, reinforced, bright zinc plated, blue passivated, wheel axle with nut, plate fitting.

Wheel center made of Polyamide, heavy duty, plain bearing

Picture may differ from original product