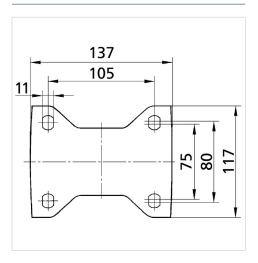

#### **Technical Data**

| Wheel diameter          | 7.87 in             |
|-------------------------|---------------------|
| Wheel width             | 1.81 in             |
| Caster width            | 4.61 in             |
| Plate size              | 5.39 x 4.61 in      |
| Plate hole centers      | 4.13 x 3.15/2.95 in |
| Plate hole              | 0.43 in             |
| Overall height          | 9.45 in             |
| Temperature             | - 22 / + 176 °F     |
| Standard                | EN 12532            |
| Weight                  | 3.986 lbs           |
| Hardness of tread       | Shore D 75          |
| Load capacity (dynamic) | 1325 lbs            |
| Load capacity (static)  | 2645 lbs            |

#### **Dimensions**