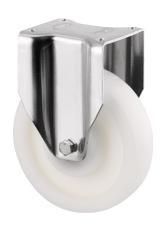

## 4688UOO200P63 WT46

EAN 4031582308341

Fixed caster, Fork made of heavy pressed steel, reinforced, bright zinc plated, blue passivated, wheel axle with nut, plate fitting. Wheel center made of Polyamide, plain bearing

Picture may differ from original product