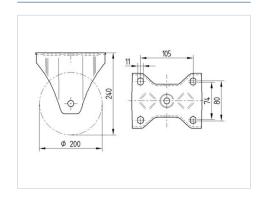

#### **Technical Data**

| Wheel diameter          | 7.87 in             |
|-------------------------|---------------------|
| Wheel width             | 1.81 in             |
| Caster width            | 4.61 in             |
| Plate size              | 5.39 x 4.61 in      |
| Plate hole centers      | 4.13 x 3.15/2.95 in |
| Plate hole              | 0.43 in             |
| Overall height          | 9.45 in             |
| Temperature             | - 22 / + 176 °F     |
| Standard                | EN 12532            |
| Weight                  | 3.986 lbs           |
| Hardness of tread       | Shore D 75          |
| Load capacity (dynamic) | 1325 lbs            |
| Load capacity (static)  | 2645 lbs            |

#### **Dimensions**