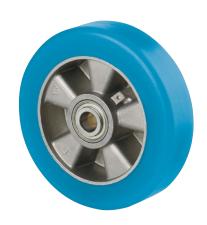

# **ULTRATECH**

ICP200x50-Ø20 soft

EAN 4031582445114

Wheel centre made of Aluminium, Tread: Polyurethane, casted, Ultratech, suitable especially for higher speeds of up to 16 km/h, precision ball bearing