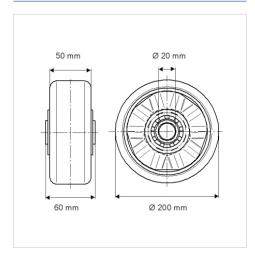

#### **Technical Data**

| Wheel diameter          | 7.87 in        |
|-------------------------|----------------|
| Wheel width             | 1.97 in        |
| Axle Hole-Ø             | 0.79 in        |
| Hub length              | 2.36 in        |
| Temperature             | - 4 / + 140 °F |
| Standard                | EN 12532       |
| Weight                  | 3.175 lbs      |
| Hardness of tread       | Shore A 75     |
| Load capacity (dynamic) | 1765 lbs       |
| Load capacity (static)  | 3525 lbs       |

## **Dimensions**